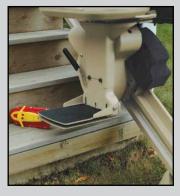

## Outdoor Electra-Ride Elite Weather Protection

The cover system, seat, arms and footrest all flip up to provide plenty of room for use of your outdoor stairs by family and friends.

A weather-resistant cover system is engaged by either of two, easy-to-use levers. Simple and durable protection.

Moisture on the Outdoor Elite is minimized when the light-weight cover is fully extended.

A separate fabric cover protects the drive controller from water, dirt and debris.