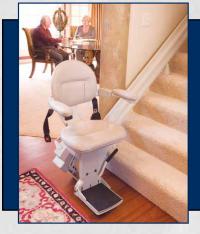

## Safety

With a rated weight capacity of 400 lb (181 kg) and sensors that detect any obstacles on the stairs, the Outdoor Elite moves up and down your exterior stairs with power and efficiency. The new offset swivel seat makes the entry and exit position at the top landing safer and easier than ever.

## Outdoor Electra-Ride Elite Features

The new offset swivel seat makes the entry and exit position at the top landing safer and easier than ever!

The footrest and carriage safety sensors instantly stop the unit when it encounters an obstruction on the stairs.