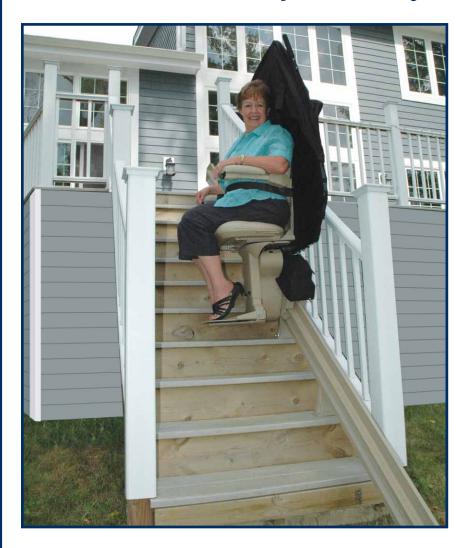

## Outdoor Electra-Ride Elite Weather Protection

The cover system, seat, arms and footrest all flip up to provide plenty of room for use of your outdoor stairs by family and friends.

A weather-resistant cover system is engaged by either of two, easy-to-use levers. Simple and durable protection.

Moisture on the Outdoor Elite is minimized when the light-weight cover is fully extended.

A separate fabric cover protects the drive controller from water, dirt and debris.