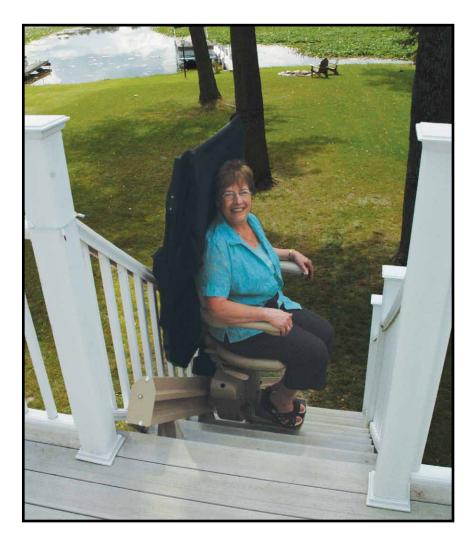

## Safety

With a rated weight capacity of 400 lb (181 kg) and sensors that detect any obstacles on the stairs, the Outdoor Elite moves up and down your exterior stairs with power and efficiency. The new offset swivel seat makes the entry and exit position at the top landing safer and easier than ever.

## Outdoor Electra-Ride Elite Features

The new offset swivel seat makes the entry and exit position at the top landing safer and easier than ever!

The footrest and carriage safety sensors instantly stop the unit when it encounters an obstruction on the stairs.