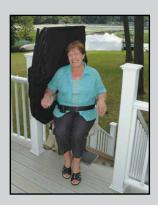

## Outdoor Electra-Ride Elite Weather Protection

The cover system, seat, arms and footrest all flip up to provide plenty of room for use of your outdoor stairs by family and friends.

A weather-resistant cover system is engaged by either of two, easy-to-use levers. Simple and durable protection.

Moisture on the Outdoor Elite is minimized when the light-weight cover is fully extended.

A separate fabric cover protects the drive controller from water, dirt and debris.