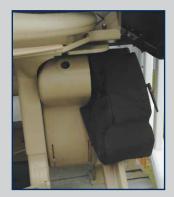

Moisture on the Outdoor Elite is minimized when the light-weight cover is fully extended.

A separate fabric cover protects the drive controller from water, dirt and debris.