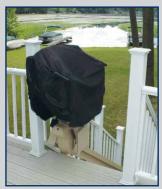

## Outdoor Electra-Ride Elite Weather Protection

The cover system, seat, arms and footrest all flip up to provide plenty of room for use of your outdoor stairs by family and friends.

A weather-resistant cover system is engaged by either of two, easy-to-use levers. Simple and durable protection.

Moisture on the Outdoor Elite is minimized when the light-weight cover is fully extended.

A separate fabric cover protects the drive controller from water, dirt and debris.