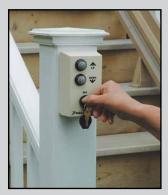

Safety first! A retractable seat belt keeps the occupant secure at all times.

The two wireless call/send controls make installation simple and clean with no wires running along the wall.