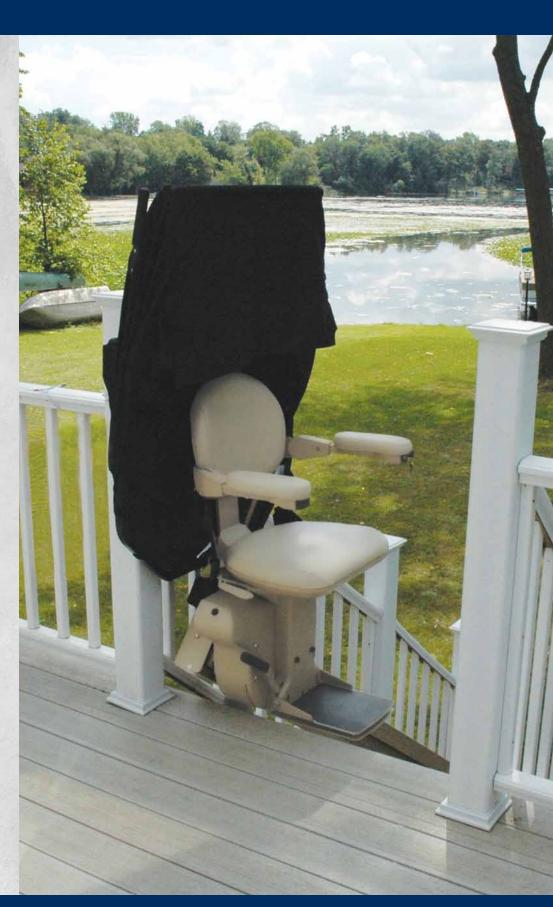

## Outdoor Electra-Ride Elite Weather Protection

The cover system, seat, arms and footrest all flip up to provide plenty of room for use of your outdoor stairs by family and friends.

A weather-resistant cover system is engaged by either of two, easy-to-use levers. Simple and durable protection.

Moisture on the Outdoor Elite is minimized when the light-weight cover is fully extended.

A separate fabric cover protects the drive controller from water, dirt and debris.