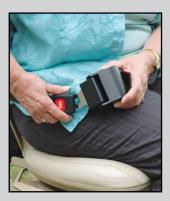

Safety first! A retractable seat belt keeps the occupant secure at all times.

The two wireless call/send controls make installation simple and clean with no wires running along the wall.