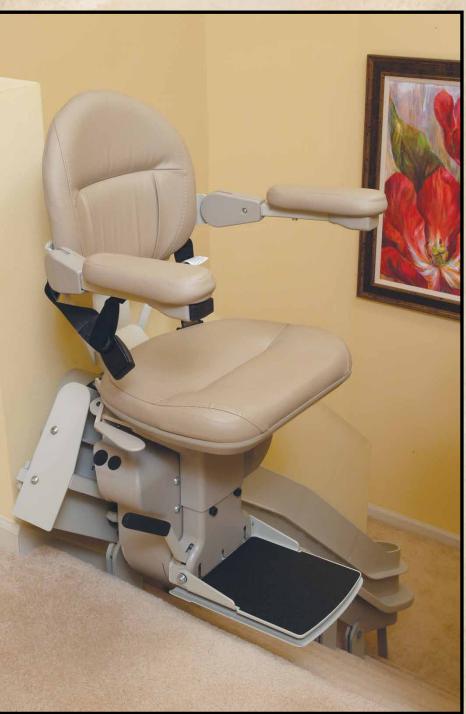

### Designed for You!

Every aspect of the Electra-Ride III is a work of art. The seat, with upholstery selections, and carriage, incorporates everything Bruno has learned in the creation of the world's most comfortable, reliable stairlifts. The elegant, curved rail is produced by experienced craftsmen from exact measurements of your staircase. No two stairlifts are alike. Only the quality is consistent.

#### Exceptional Value

- Locking swivel seat
- Two remote, wireless call/send controls
- ◆ Generous seat size 17.75 in (451 mm) adjustable to 21.75 in (552 mm) between the arms
- Footrest and carriage safety sensor and retractable seat belt
- Charging-station indicator lights at the top and bottom of the stairway
- Onboard audio and visual diagnostics make service easy and precise
- Meets all ANSI A18.1 requirements; CSA/C-US listed
- Bruno's Gold Warranty Five years for major components and two years on parts

#### **Comfort**

- Adjustable seat height for easier entry/exit at the top and bottom of the stairway
- Adjustable footrest height for added comfort
- Flip-up arms for easy wheelchair transfers
- ◆ Adjustable armrest width
- Contoured seat for maximum comfort