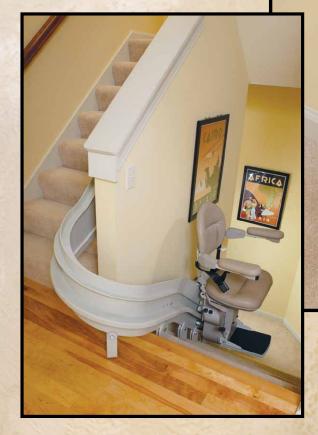

### Superior Styling

Your home's lovely curved staircase was once a highlight. Now, it's become a challenge. Bruno's Custom Curved Rail Stairlifts restore the function of your staircase for everyone, in beautiful, graceful style.

#### **Convenient Installation**

The Electra-Ride III is delivered fully equipped and ready for installation. The unit anchors to the steps, not the wall, and the starlift rail can be placed as close as 7 inches from the wall. When the chair's seat, footrest and arm rests are folded, there is plenty of room for family and guests to use the staircase unimpeded.

When the Electra-Ride III is in the folded position, with seat, footrest and arm rests raised, there is plenty of room for family and guests to use the stairway.

The simple, unique design of the rail hides all mechanical components, and installation requires no modification to your staircase.