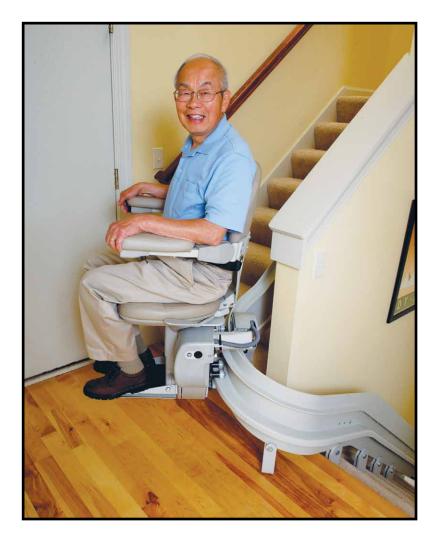

#### **Convenient Installation**

The Electra-Ride III is delivered fully equipped and ready for installation. The unit anchors to the steps, not the wall, and the starlift rail can be placed as close as 7 inches from the wall. When the chair's seat, footrest and arm rests are folded, there is plenty of room for family and guests to use the staircase unimpeded.

When the Electra-Ride III is in the folded position, with seat, footrest and arm rests raised, there is plenty of room for family and guests to use the stairway.

The simple, unique design of the rail hides all mechanical components, and installation requires no modification to your staircase.

#### Smooth & Stable

The Electra-Ride III delivers an effortless ride with subtle power and remarkable stability over any stairway configuration. Its strong, resilient drive system provides the safest operation and longest lasting durability for years to come, even when carrying a maximum load of 400 lbs. And, the soft-start, soft-stop, solid state controller features a secure, comfortable ride.