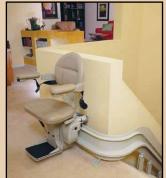

#### **Convenient Installation**

The Electra-Ride III is delivered fully equipped and ready for installation. The unit anchors to the steps, not the wall, and the starlift rail can be placed as close as 7 inches from the wall. When the chair's seat, footrest and arm rests are folded, there is plenty of room for family and guests to use the staircase unimpeded.

Bruno's wireless call/send system allows for faster and cleaner installations. Your custom designed rail has been assembled and tested extensively at Bruno's manufacturing facilities, ensuring a perfect fit in your home.

The two wireless call/send controls make installation simple and clean with no wires running along the wall.

Electra-Ride™ III