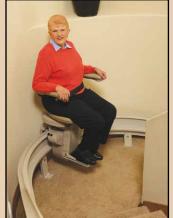

### Superior Styling

Your home's lovely curved staircase was once a highlight. Now, it's become a challenge. Bruno's Custom Curved Rail Stairlifts restore the function of your staircase for everyone, in beautiful, graceful style.

### Designed for You!

Every aspect of the Electra-Ride III is a work of art. The seat, with upholstery selections, and carriage, incorporates everything Bruno has learned in the creation of the world's most comfortable, reliable stairlifts. The elegant, curved rail is produced by experienced craftsmen from exact measurements of your staircase. No two stairlifts are alike. Only the quality is consistent.

The new offset swivel seat makes the entry and exit position at the top landing safer and easier than ever!