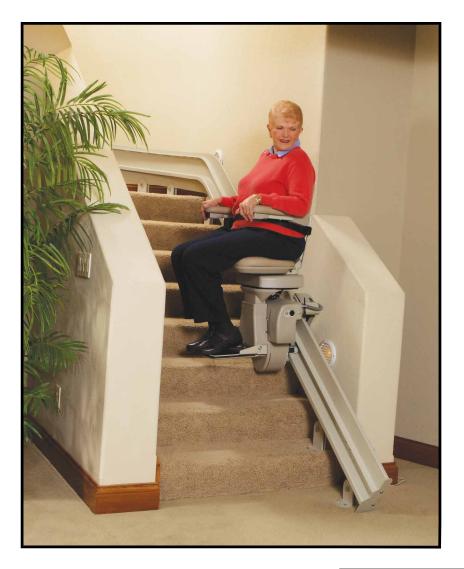

#### Smooth & Stable

The Electra-Ride III delivers an effortless ride with subtle power and remarkable stability over any stairway configuration. Its strong, resilient drive system provides the safest operation and longest lasting durability for years to come, even when carrying a maximum load of 400 lbs. And, the soft-start, soft-stop, solid state controller features a secure, comfortable ride.

The new offset swivel seat makes the entry and exit position at the top landing safer and easier than ever!