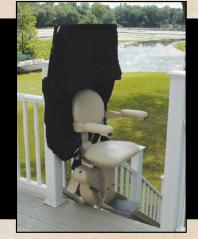

### Refinement

This is the benchmark for stairlift design and operation. The Electra-Ride III, Model CRE-2110, encompasses all the technological advances and aesthetic considerations in one magnificent stairlift. Using two 12-volt batteries which are powered by a battery charger that plugs into any household outlet, the Electra-Ride III provides uninterrupted access up and down the stairway, even if your home experiences a power outage.

#### **Convenient Installation**

The Electra-Ride III is delivered fully equipped and ready for installation. The unit anchors to the steps, not the wall, and the starlift rail can be placed as close as 7 inches from the wall. When the chair's seat, footrest and arm rests are folded, there is plenty of room for family and guests to use the staircase unimpeded.

When the Electra-Ride III is in the folded position, with seat, footrest and arm rests raised, there is plenty of room for family and guests to use the stairway.

The simple, unique design of the rail hides all mechanical components, and installation requires no modification to your staircase.

#### Smooth & Stable

The Electra-Ride III delivers an effortless ride with subtle power and remarkable stability over any stairway configuration. Its strong, resilient drive system provides the safest operation and longest lasting durability for years to come, even when carrying a maximum load of 400 lbs. And, the soft-start, soft-stop, solid state controller features a secure, comfortable ride.

### Designed for You!

Every aspect of the Electra-Ride III is a work of art. The seat, with upholstery selections, and carriage, incorporates everything Bruno has learned in the creation of the world's most comfortable, reliable stairlifts. The elegant, curved rail is produced by experienced craftsmen from exact measurements of your staircase. No two stairlifts are alike. Only the quality is consistent.